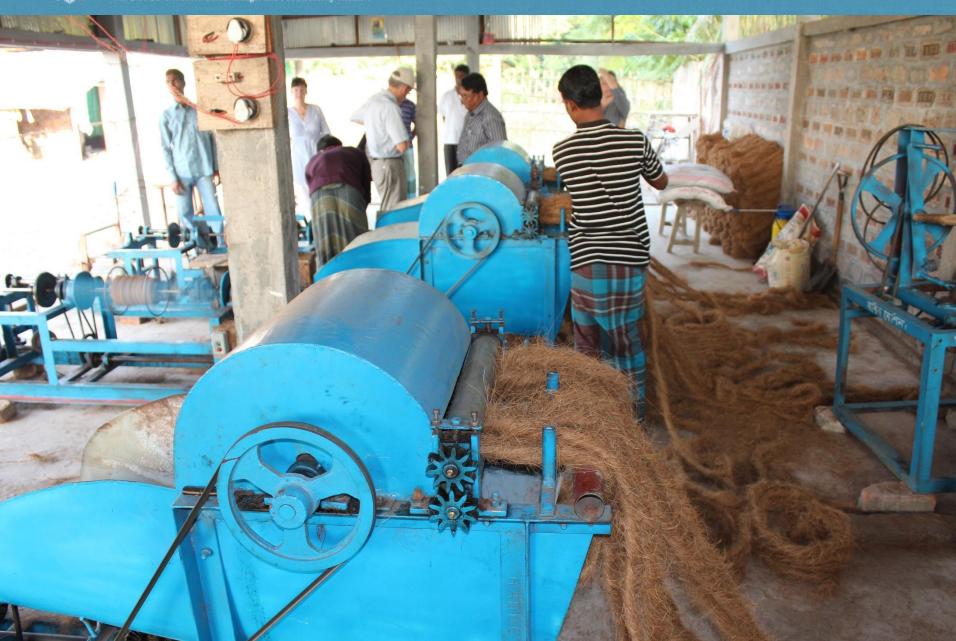

## FEED IF UTBRESIA desh: Mixed Prod'n System U.S. Government's Global Hunger and Food Security Initiative

## FEEDEFUTBRE ladesh: Mixed Prod'n System U.S. Government's Global Hunger and Food Security Initiative

#### FEEDIFU Bangladesh: Mixed Prod'n Sys