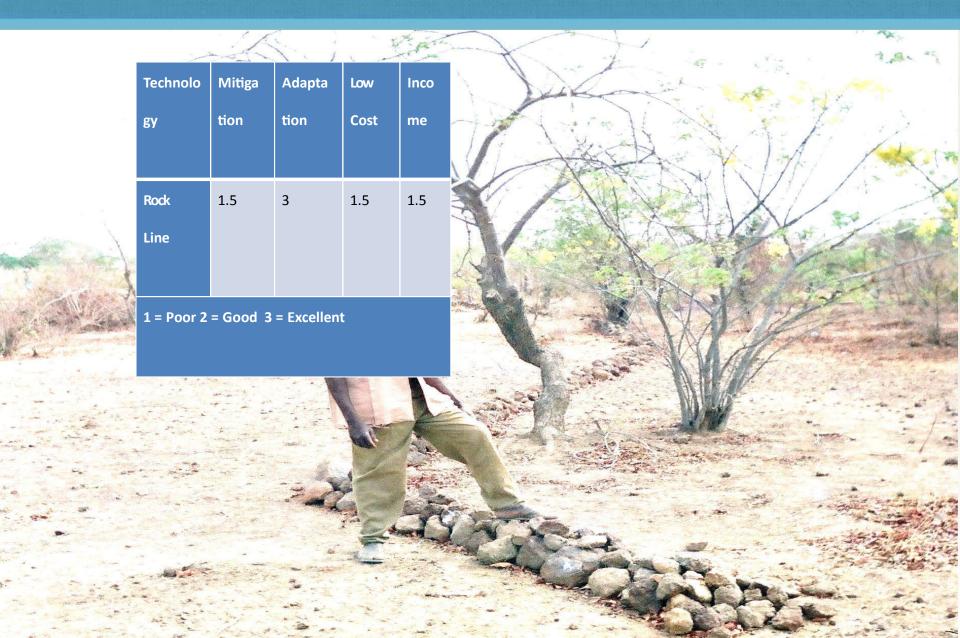

al



FEEDIFUTURE
The U.S. Government's Global Hunger and Tous actually shadows and the shadows and the shadows and the shadows and the shadows are shadows as the shadows and the shadows actually shadows and the shadows actually shadows and the shadows actually shadows actually shadows and the shadows actually shadows actually shadows and the shadows actually s



FEED FFUTUS Egladesh: Urea Deep Placen
The U.S. Government's Global Hunger and Food Security Initiative







## FEED IF UTBRESIA desh: Mixed Prod'n System U.S. Government's Global Hunger and Food Security Initiative







## FEEDEFUTBRE ladesh: Mixed Prod'n System U.S. Government's Global Hunger and Food Security Initiative



#### FEEDIFU Bangladesh: Mixed Prod'n Sys





#### **Mali: Rock Lines**





#### Mali: Rock Lines





#### Farmer Assisted Natr'l Ro





#### Mali: FANR







#### Mali: FANR





#### Mali: FANR





#### Mali: Food Bank





#### Mali: Food Bank





#### Mali: Live Fence





#### **Mali: Live Fence**



#### Thank You!