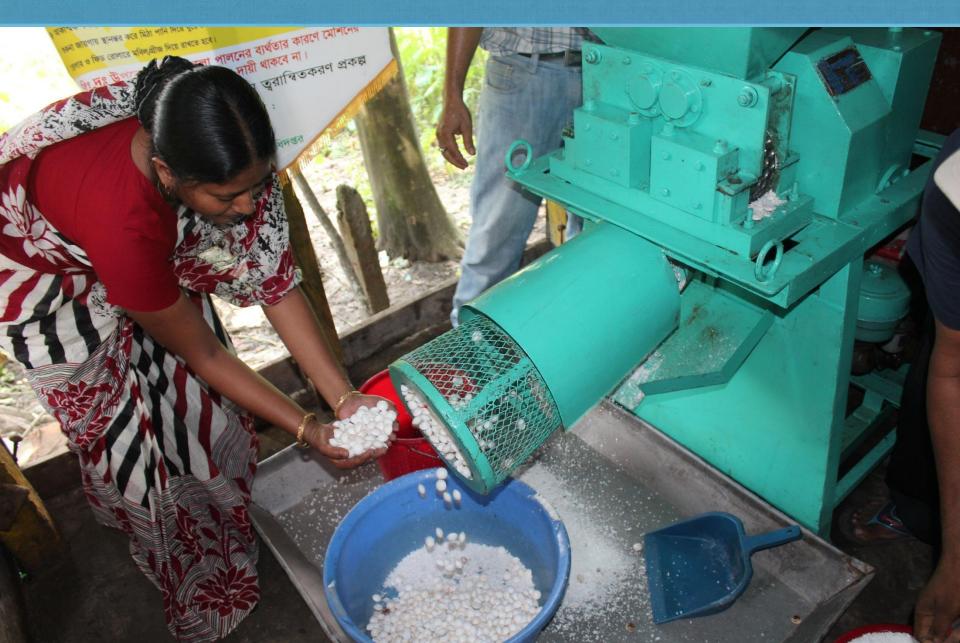

FEED FFUTUS Egladesh: Urea Deep Placen
The U.S. Government's Global Hunger and Food Security Initiative