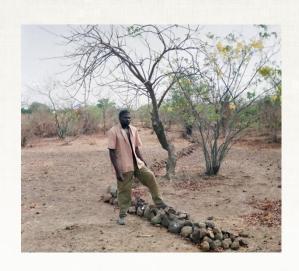

# Climate Smart Agriculture Examples from USAID Bangladesh and Mali

**David Yanggen PhD** 

**Director Office of Economic Growth USAID/Mali** 









### Climate Smart

- · Context Bangladesh.
  - Flooding (cyclones, river overflow).
  - Salinity (storm surges from ocean)
- Context Mali:
  - Drought (low rainfall, variable rainfall)



#### Climate Smart Agriculture:

#### 1. Mitigation

#### Criteria

- Reduction in greenhouse gas emissions (GHG) from agriculture
- Sequesters (removes) GHG's from atmosphere
- No incentive for farmer. Need win-win with other criteria

#### 2. Adaptation

- Climate risk (drought, flooding)
- Changing agronomic conditions (salinity, temperature)

#### 3. Low Cost

Affordable for smallholder farmers to adopt

#### 4. Income Generation

- . Economic Incentive to Adopt
- Poverty reduction potential



FEEDIFUTURE
The U.S. Government's Global Hunger and Tous actually shadows and the shadows and the sh