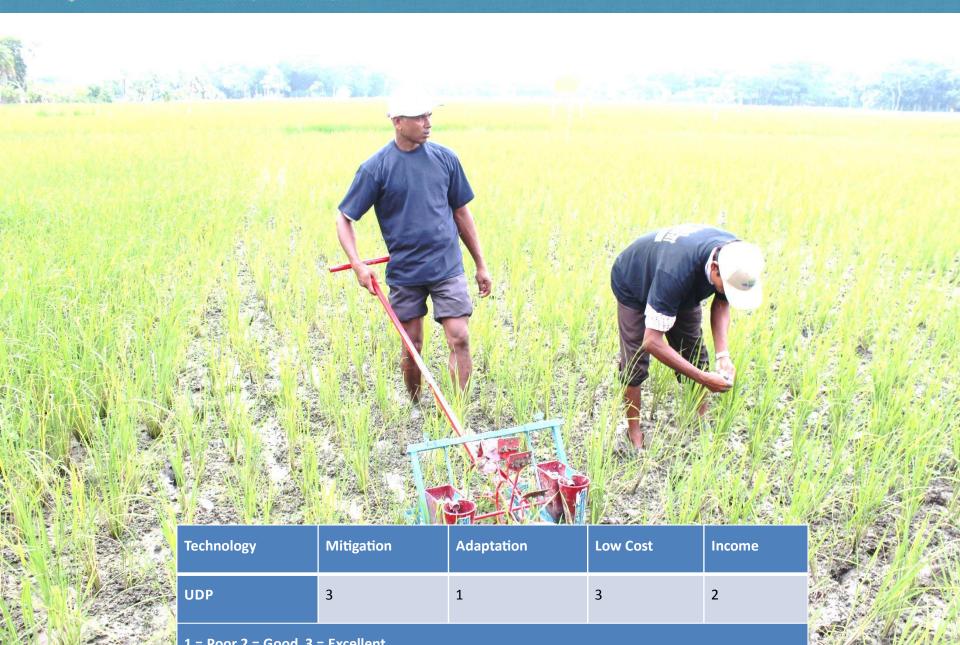

FEED FFUTUS Egladesh: Urea Deep Placen
The U.S. Government's Global Hunger and Food Security Initiative