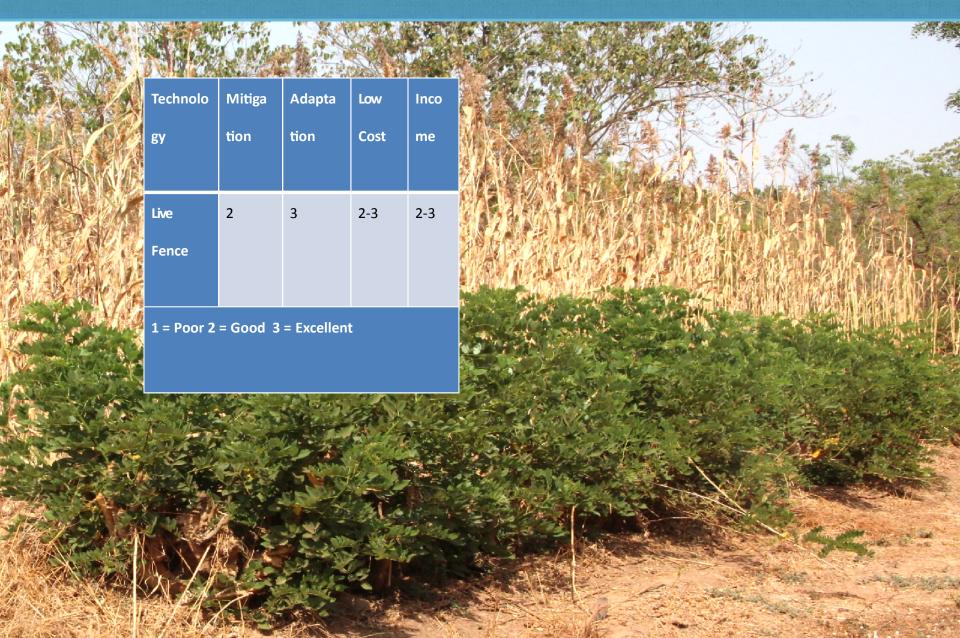

shadows actually shadows and the shadows actually shadows actually shadows and the shadows actually shadows actually shadows and the shadows actually s



FEED FFUTUS Egladesh: Urea Deep Placen
The U.S. Government's Global Hunger and Food Security Initiative







## FEED IF UTBRESIA desh: Mixed Prod'n System U.S. Government's Global Hunger and Food Security Initiative







## FEEDEFUTBRE ladesh: Mixed Prod'n System U.S. Government's Global Hunger and Food Security Initiative



#### FEEDIFU Bangladesh: Mixed Prod'n Sys





#### **Mali: Rock Lines**





#### Mali: Rock Lines





#### Farmer Assisted Natr'l Ro





#### Mali: FANR







#### Mali: FANR





#### Mali: FANR





#### Mali: Food Bank





#### Mali: Food Bank





#### Mali: Live Fence





#### **Mali: Live Fence**



#### Thank You!