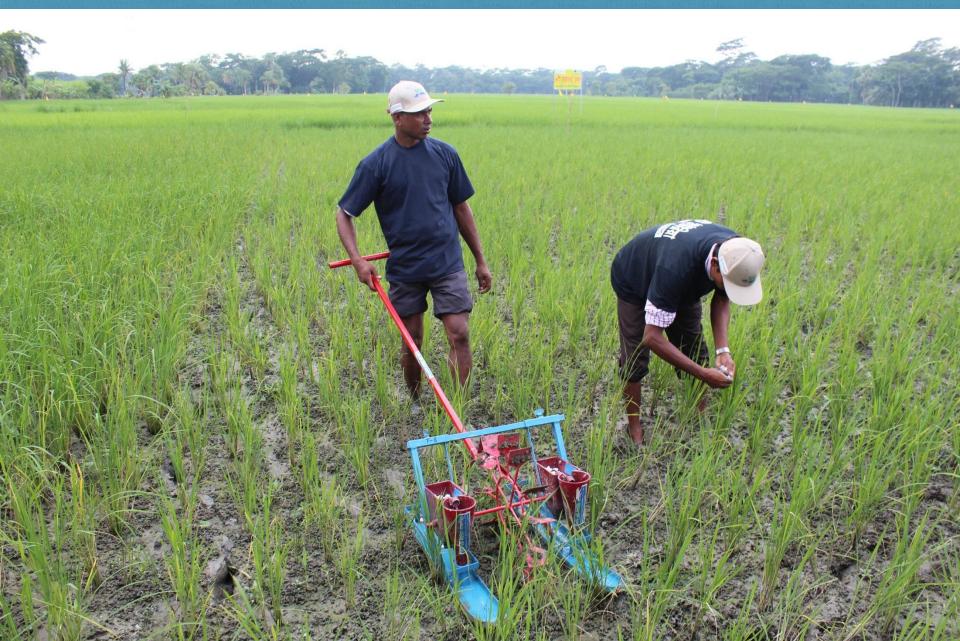

FEED FFUTUS Egladesh: Urea Deep Placen
The U.S. Government's Global Hunger and Food Security Initiative