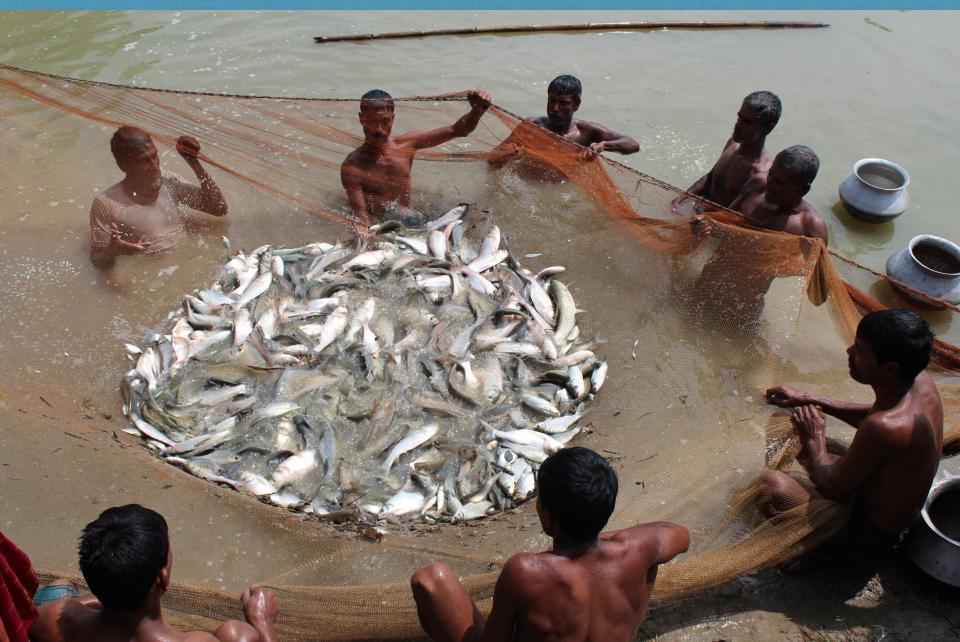

## FEED IF UTBRESIA desh: Mixed Prod'n System U.S. Government's Global Hunger and Food Security Initiative

## FEEDEFUTBRE ladesh: Mixed Prod'n System U.S. Government's Global Hunger and Food Security Initiative

#### FEEDIFU Bangladesh: Mixed Prod'n Sys