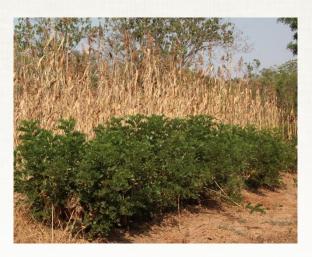

# Climate Smart Agriculture Examples from USAID Bangladesh and Mali

**David Yanggen PhD** 

**Director Office of Economic Growth USAID/Mali** 









### Climate Smart

- · Context Bangladesh.
  - Flooding (cyclones, river overflow).
  - Salinity (storm surges from ocean)
- Context Mali:
  - Drought (low rainfall, variable rainfall)



#### Climate Smart Agriculture:

#### 1. Mitigation

#### Criteria

- Reduction in greenhouse gas emissions (GHG) from agriculture
- Sequesters (removes) GHG's from atmosphere
- No incentive for farmer. Need win-win with other criteria

#### 2. Adaptation

- Climate risk (drought, flooding)
- Changing agronomic conditions (salinity, temperature)

#### 3. Low Cost

Affordable for smallholder farmers to adopt

#### 4. Income Generation

- . Economic Incentive to Adopt
- Poverty reduction potential



FEEDIFUTURE
The U.S. Government's Global Hunger and Tous actually shadows and the shadows and the shadow