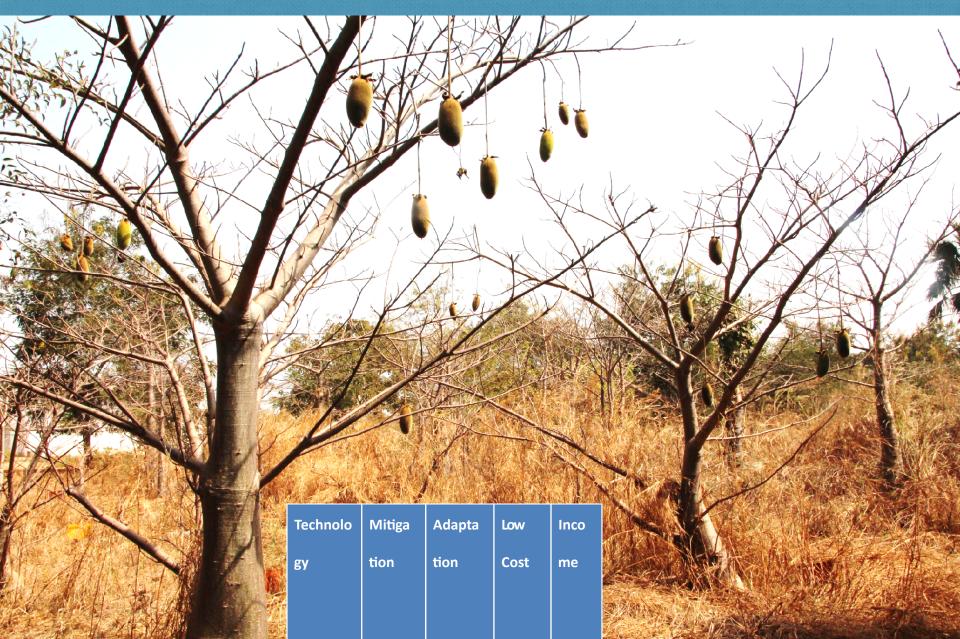

#### Climate Smart Agriculture:

#### 1. Mitigation

#### Criteria

- Reduction in greenhouse gas emissions (GHG) from agriculture
- Sequesters (removes) GHG's from atmosphere
- No incentive for farmer. Need win-win with other criteria

#### 2. Adaptation

- Climate risk (drought, flooding)
- Changing agronomic conditions (salinity, temperature)

#### 3. Low Cost

Affordable for smallholder farmers to adopt

#### 4. Income Generation

- . Economic Incentive to Adopt
- Poverty reduction potential

FEEDIFUTURE
The U.S. Government's Global Hunger and Tous actually shadows and the shadows and the shadows and the shadows and the shadows are shadows as the shadows and the shadows actually shadows and the shadows actually shadows and the shadows actually shadows actually shadows and the shadows actually shadows actually shadows and the shadows actually s

#### Mali: Food Bank