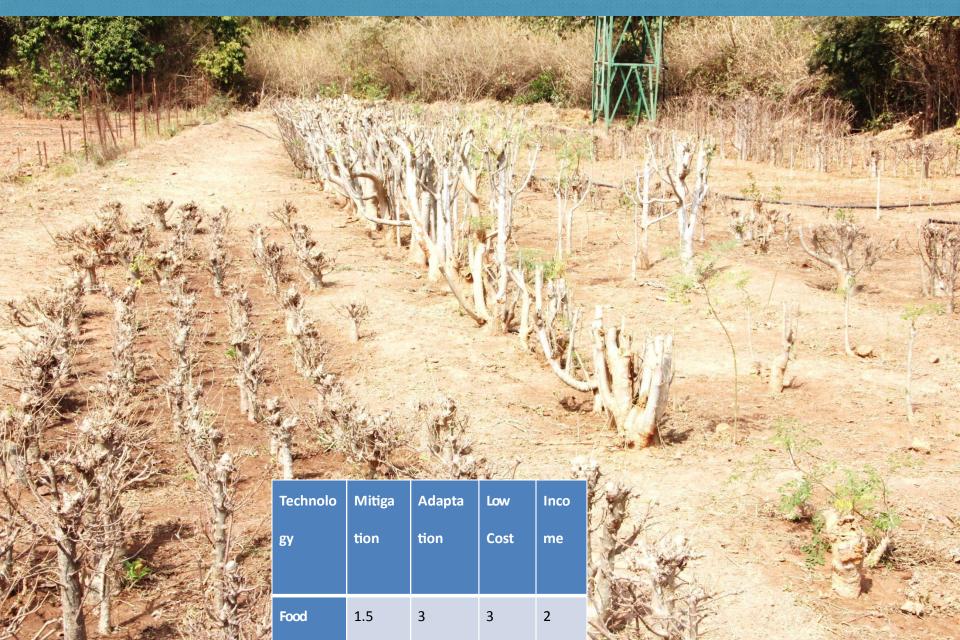

ws as the shadows and the shadows actually shadows and the shadows actually shadows and the shadows actually shadows actually shadows and the shadows actually shadows actually shadows and the shadows actually s



FEED FFUTUS Egladesh: Urea Deep Placen
The U.S. Government's Global Hunger and Food Security Initiative







## FEED IF UTBRESIA desh: Mixed Prod'n System U.S. Government's Global Hunger and Food Security Initiative







## FEEDEFUTBRE ladesh: Mixed Prod'n System U.S. Government's Global Hunger and Food Security Initiative



#### FEEDIFU Bangladesh: Mixed Prod'n Sys





#### **Mali: Rock Lines**





#### Mali: Rock Lines





#### Farmer Assisted Natr'l Ro





#### Mali: FANR







#### Mali: FANR





#### Mali: FANR





#### Mali: Food Bank





#### Mali: Food Bank





#### Mali: Live Fence





#### **Mali: Live Fence**



#### Thank You!