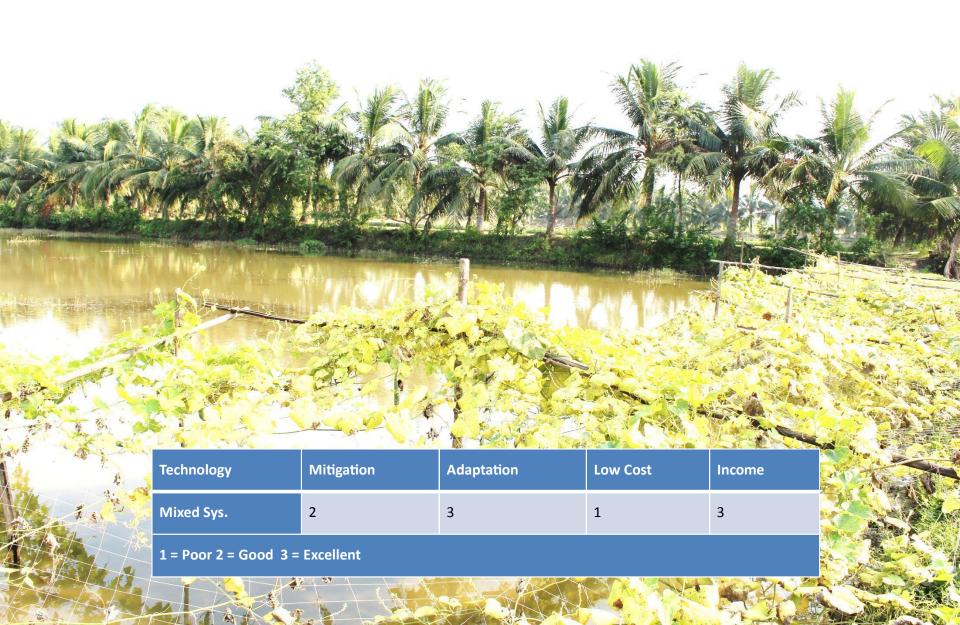

## FEED IF UTBRESIA desh: Mixed Prod'n System U.S. Government's Global Hunger and Food Security Initiative

## FEEDEFUTBRE ladesh: Mixed Prod'n System U.S. Government's Global Hunger and Food Security Initiative

#### FEEDIFU Bangladesh: Mixed Prod'n Sys